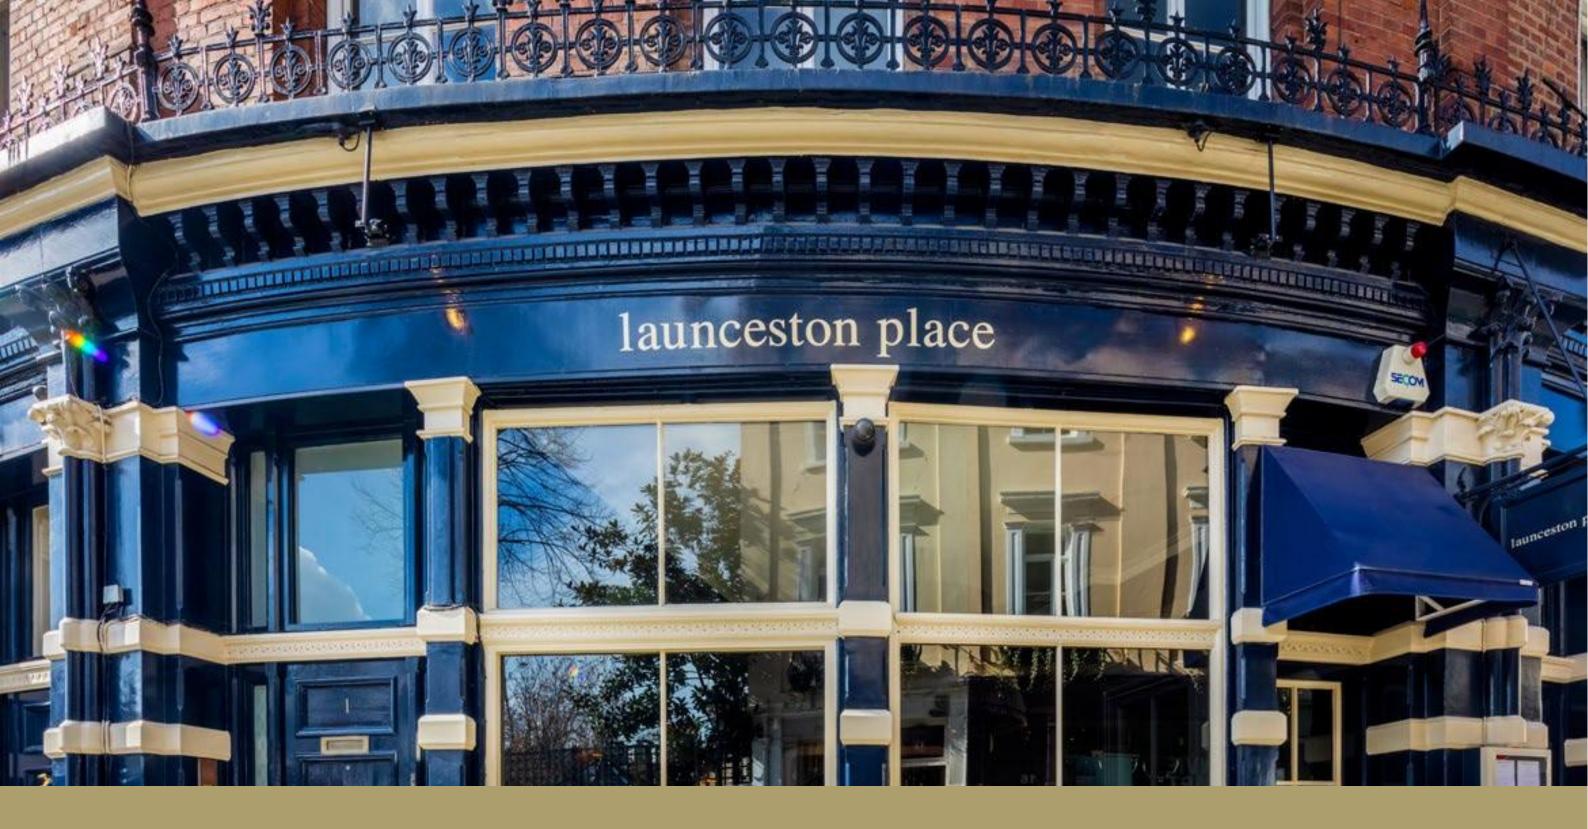

Adorning the walls of Launceston Place are a series of bespoke artworks from leading contemporary artists, carefully curated by Amar Gallery to complement the ambience of the restaurant design. Inspired by Ben's creative flair and his menu, the collection combines figurative expression with peaceful minimalism, providing visual assurance to the unique culinary experience on offer. Expect to be charmed as soon as you catch a glimpse of its stunning façade, which is tucked away on its namesake street, Launceston Place, in South Kensington.

# launceston place