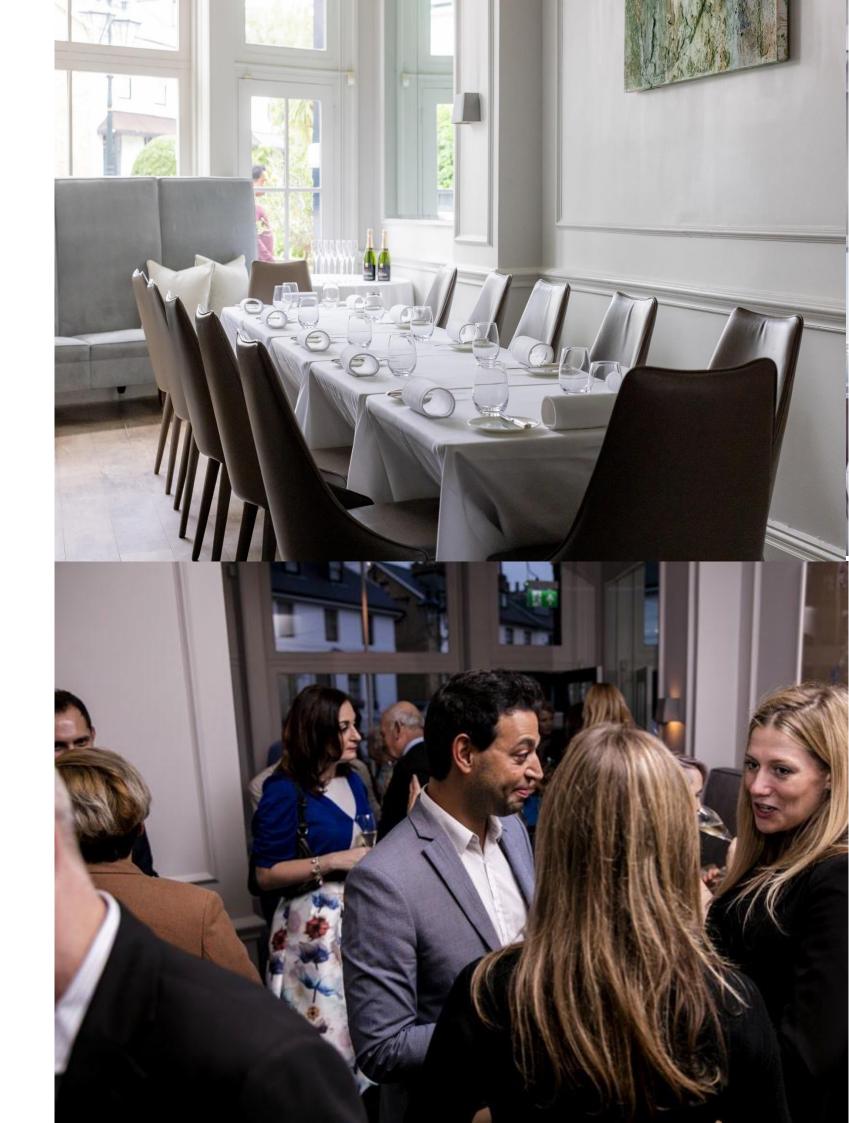

The main restaurant is made up of two interconnecting rooms – allowing for partial hire of up to 20 people.

#### Capacity

. . . . . . . . . . . . . . . . . .

From 15 to 20 people Seated

### EXCLUSIVE HIRE

Conveniently located behind the busy streets of Kensington and very accessible by public transport, Launceston Place is the perfect venue for a special event.

You will have exclusive use of all our areas, including both our interconnecting dining rooms and intimate bar. We can help you transform and theme the space, tailoring the event to suit your needs. Bespoke menus can also be created around your requirements.